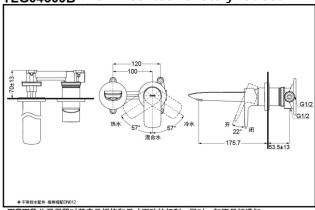

## **Wall-Mounted Lavatory Faucet**

TLG04309B (W/O pop-up waste) TLG04310B (W/O pop-up waste) TLG04309B **TLG04310B** 

## **SPECIFICS**

Water Inlet Requirement:

0.05MPa(Dynamic

Pressure)~1.0MPa(Static Pressure)

Water Efficiency: Grade1 Spout: Bubbler equipped

## **Others**

Series: GA

TLG04309B Wall-Mounted Lavatory Faucet

\*TOTO(CHINA) CO.,LTD. All rights reserved.

TLG04310B Wall-Mounted Lavatory Faucet

\*TOTO(CHINA) CO.,LTD. All rights reserved. TOTO(CHINA) CO.,LTD. www.toto.com.cn