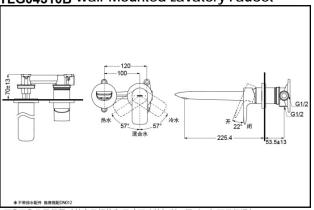

## **Wall-Mounted Lavatory Faucet**

TLG04309B (W/O pop-up waste) TLG04310B (W/O pop-up waste) TLG04309B **TLG04310B** 

## **SPECIFICS**

Water Inlet Requirement:

0.05MPa(Dynamic

Pressure)~1.0MPa(Static Pressure)

Water Efficiency: Grade1 Spout: Bubbler equipped

## **Others**

Series: GA

TLG04309B Wall-Mounted Lavatory Faucet

\*TOTO(CHINA) CO.,LTD. All rights reserved.

TLG04310B Wall-Mounted Lavatory Faucet

\*TOTO(CHINA) CO.,LTD. All rights reserved. TOTO(CHINA) CO.,LTD. www.toto.com.cn