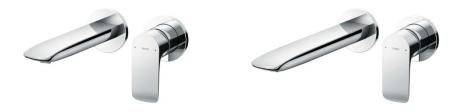

## **Wall-Mounted Lavatory Faucet**

TLG04309B (W/O pop-up waste) TLG04310B (W/O pop-up waste) TLG04309B **TLG04310B** 

## **FEATURES**

- Elegant appearance.
- Beautiful curves reveal elegant taste.
- Easy installation and usage.
- Unique aerial technology , smooth and moderate flow presents more comfort experience and saves water as well.